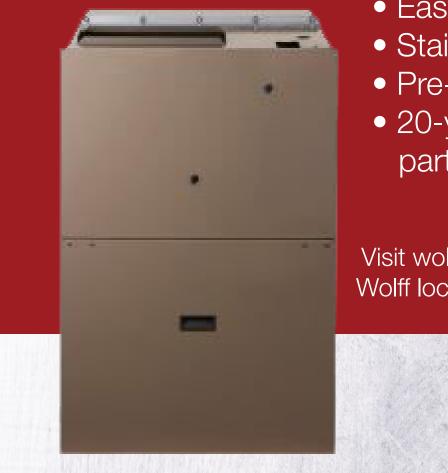

## Now available at Wolff Bros. Supply!

Designed for conventional residential, institutional and industrial thru-wall installation applications, Napoleon's Condo Pack is the most effective heating and cooling product choice with an all indoor-design for a clean exterior look.

- 80% efficiency units in stock
- 90%+ available by special order
- Direct replacement to Magic-Pak available
- Dual slide out modules for simple service

- Easy access filter change
- Stainless steel heat exchanger
- Pre-wired and pre-charged
- 20-year heat exchange warranty and 5-year

parts warranty